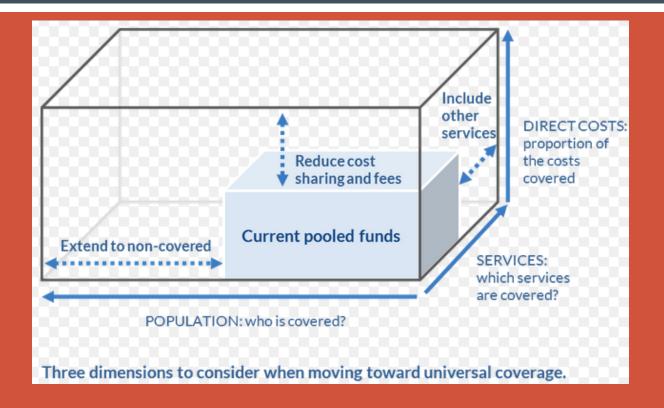

# UNIVERSAL COVERAGE OF WHAT AND FOR WHOM?

## What's the problem? Distorted priorities cost lives