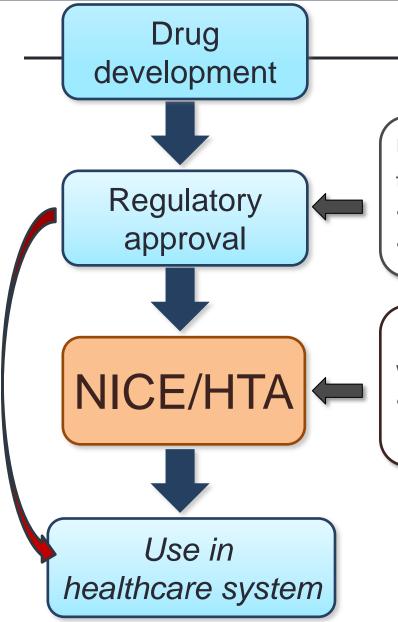

# NICE appraisal vs assessment

Adapted from Walley, T. (2007) MJA; Overview of Health technology assessment in England: assessment and appraisal 187: 283–285

Groups involved in an appraisal