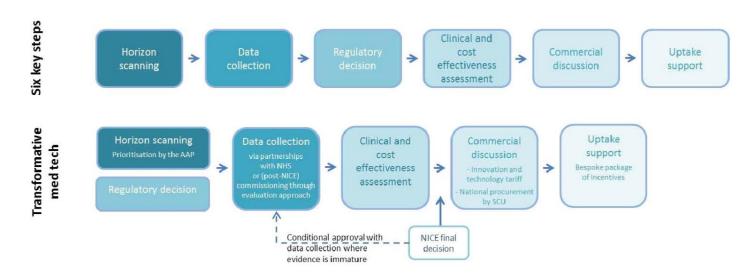

# Affordability matters more than ever!

Revamped Cancer Drugs Fund

Highly Specialised Technologie s proposal

Accelerated
Access
Review
proposal

- NHS England, the NHS executive with budgetary responsibilities, is becoming a decision maker
- NICE must consider budget impact in decisions or...phased adoption and delays in access
- What does this mean for Cost Effectiveness and Value for Money?
- Who should worry about budgets? NHS England or the government?

#### Accelerated Access Review - Nov 2016

Figure 11: The sequencing of the Accelerated Access Pathway for strategically important medical technologies

Figure 10: Products that reach a commercial deal will move swiftly to reimbursement

#### Highly Specialised Technologies – joint NHS England – NICE proposal

- Introduce a 'fast track' NICE technology appraisal process for the most promising new technologies, which fall below an incremental cost-effectiveness ratio of £10,000 per QALY (quality adjusted life year), to get these treatments to patients more quickly.
- Operate a 'budget impact threshold' of £20 million, set by NHS England, to signal the
  need for a dialogue with companies to agree special arrangements to better manage the
  introduction of new technologies recommended by NICE. This would apply to a small
  number of technologies that, once determined as cost effective by NICE, would have a
  significant impact on the NHS budget.
- Vary the timescale for the funding requirement when the budget impact threshold is reached or exceeded, and there is therefore
   WHERE BUSINESS MEETS POLICY -
- Automatically fund, from routine commis conditions (highly specialised technologisthan the lower end of NICE's standard the treatments above this range to be consider prioritising other highly specialised technologisth.