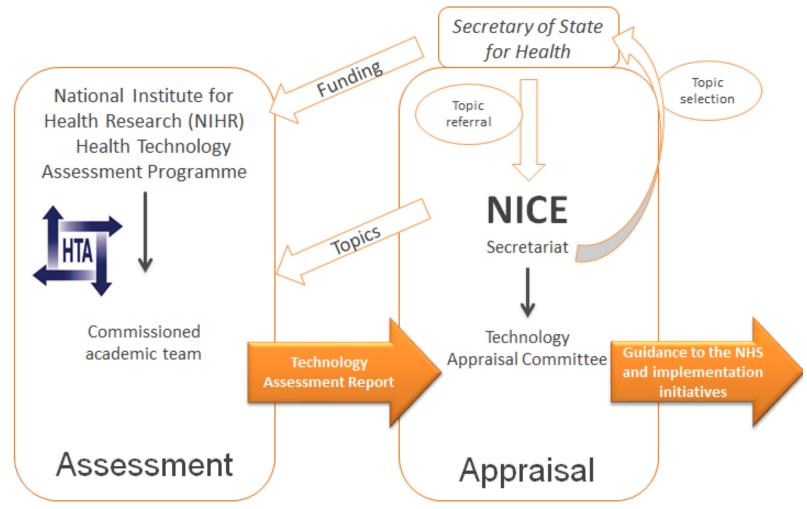

# NICE appraisal vs assessment

Adapted from Walley, T. (2007) MJA; Overview of Health technology assessment in England: assessment and appraisal 187: 283–285

Groups involved in an appraisal