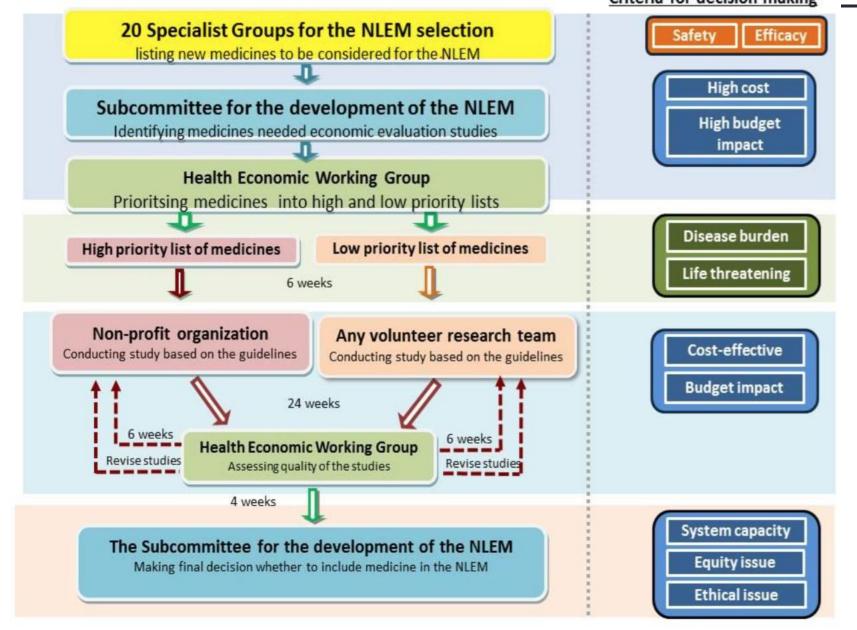

# WHAT ENGLAND IS MISSING: THE ABILITY TO NEGOTIATE PRICES AND THE CASE OF THAILAND

Enhances value for money: Thailand's HTA-informed essential medicines list

### Example of using HTA in price negotiation

the analysis of pricing threshold of the HPV vaccine against the WTP threshold

Source: HITAP