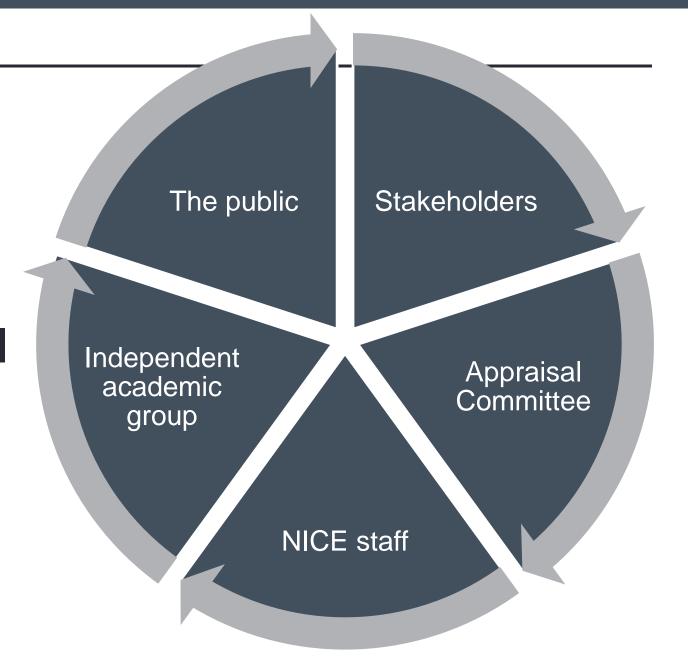

# NICE appraisal vs assessment

Adapted from Walley, T. (2007) MJA; Overview of Health technology assessment in England: assessment and appraisal 187: 283–285

Groups involved in an appraisal