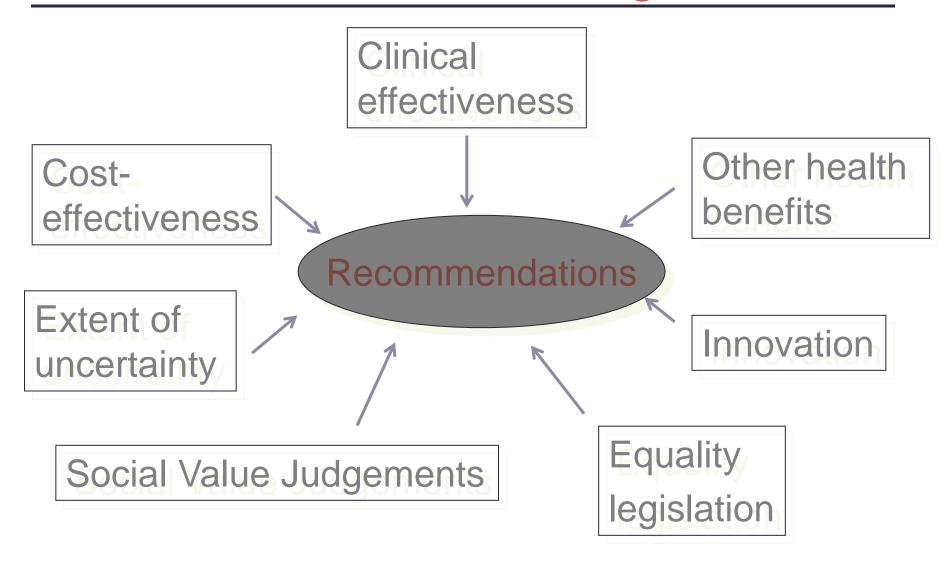

# Committee decision making

Under controlled conditions and compared to placebo:

- Is the drug safe?
- Does the drug do more good than harm?

In routine clinical practice and compared with existing treatments:

 Do the additional clinical benefits justify the expected additional cost?

Incorporating consideration of relevant social value judgements