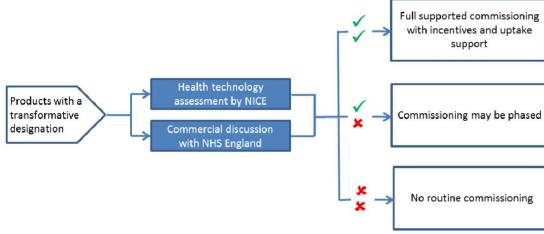

# Affordability matters more than ever!

Revamped Cancer Drugs Fund

Highly Specialised Technologie s proposal

Accelerated
Access
Review
proposal

- NHS England, the NHS executive with budgetary responsibilities, is becoming a decision maker
- NICE must consider budget impact in decisions or...phased adoption and delays in access
- What does this mean for Cost Effectiveness and Value for Money?
- Who should worry about budgets? NHS England or the government?

#### Accelerated Access Review - Nov 2016

Figure 11: The sequencing of the Accelerated Access Pathway for strategically important medical technologies

Figure 10: Products that reach a commercial deal will move swiftly to reimbursement

#### Highly Specialised Technologies – joint NHS England – NICE proposal

- Introduce a 'fast track' NICE technology appraisal process for the most promising new technologies, which fall below an incremental cost-effectiveness ratio of £10,000 per QALY (quality adjusted life year), to get these treatments to patients more quickly.
- Operate a 'budget impact threshold' of £20 million, set by NHS England, to signal the
  need for a dialogue with companies to agree special arrangements to better manage the
  introduction of new technologies recommended by NICE. This would apply to a small
  number of technologies that, once determined as cost effective by NICE, would have a
  significant impact on the NHS budget.
- Vary the timescale for the funding requirement when the budget impact threshold is reached or exceeded, and there is therefore
   WHERE BUSINESS MEETS POLICY -
- Automatically fund, from routine commis conditions (highly specialised technologisthan the lower end of NICE's standard the treatments above this range to be consider prioritising other highly specialised technologisth.