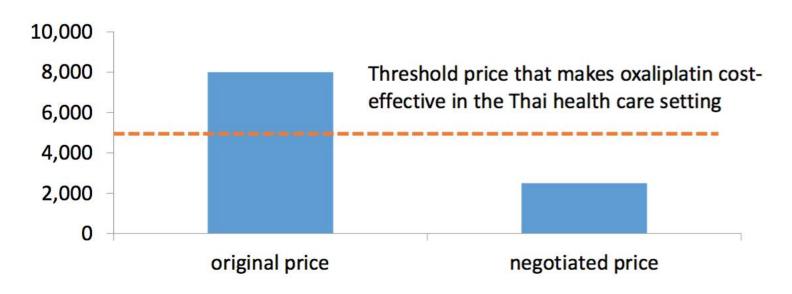

#### Threshold analysis for price of oxaliplatin

#### Use of HITA information in price negotiation

| Medicine                               | Original price<br>(THB) | Reduced price<br>(THB) | Potential saving (THB per year) |
|----------------------------------------|-------------------------|------------------------|---------------------------------|
| Tenofovir                              | 43                      | 12                     | 375 million                     |
| Pegylate interferon alpha-2a (180 mcg) | 9,241                   | 3,150                  | 600 million                     |
| Oxaliplatin (injection 50 mg/25 ml)    | 8,000                   | 2,500                  | 152 million                     |