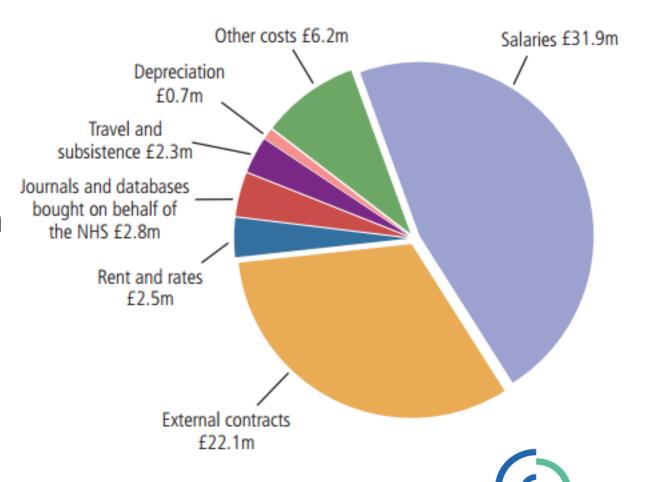

# This is how funding was spent 13/14

This is how NICE spent £68.5 million in 2013/14